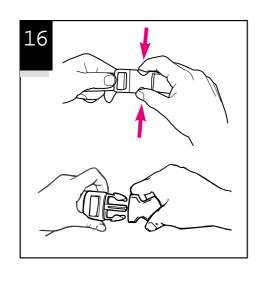

To remove the seat belt, follow steps 17 and 18.

To rethread buckle, reverse steps.

**CHECK** by pulling on seat belt. Belt should not slip.